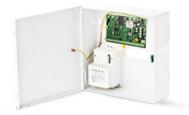

#### What is it?

ME1 is aligned to work with Eldes products: security control panel <u>ESIM264</u>, <u>ESIM364</u>, auto dialler <u>ESIM252</u>.

### What it does?

ME1 is mounted with additional accesories: electricity transformer, fuse and tamper switch.

This enclosure fulfill the requirements of fire and electrical shock safety standards. It's convenient for installation and operation.