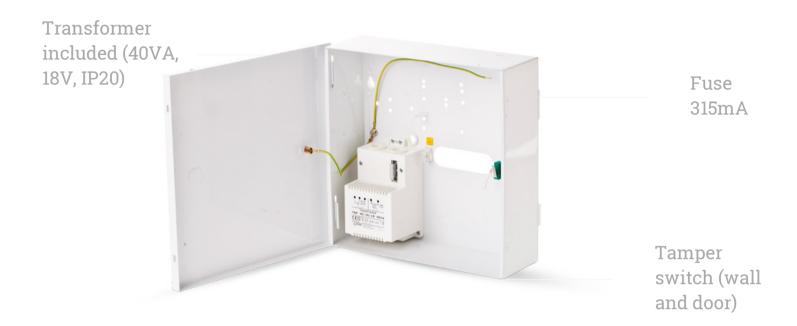

### What it does?

ME1 is mounted with additional accesories: electricity transformer, fuse and tamper switch.

This enclosure fulfill the requirements of fire and electrical shock safety standards. It's convenient for installation and operation.

### **Main features**

Fuse 315mA

Transformer included (40VA, 18V, IP20)

Tamper switch (wall and door)

## **Specifications**

Transformer type TRP 40VA/16V/18V

Primary voltage 230V AC AC voltage U1, U2 16V, 18V

Fuse T315mA/250V

Tamper switch Yes

ME1 dimensions 260×260×90mm