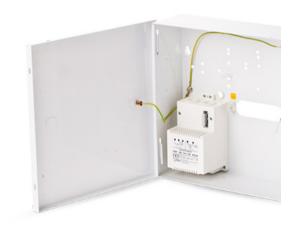

### What it does?

ME1 is mounted with additional accesories: electricity transformer, fuse and tamper switch.

This enclosure fulfill the requirements of fire and electrical shock safety standards. It's convenient for installation and operation.

### **Main features**

Fuse 315mA

Transformer included (40VA, 18V, IP20)

Tamper switch (wall and door)

## **Specifications**

Transformer type TRP 40VA/16V/18V

Primary voltage 230V AC AC voltage U1, U2 16V, 18V

Fuse T315mA/250V

Tamper switch Yes

ME1 dimensions 260×260×90mm