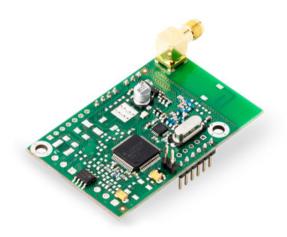

## EWT1

Wireless transmitter

## What is it?

Wireless transmitter EWT1 is add-on module for ESIM264.

It enables wireless transmission through security system **ESIM264** and **ELDES** wireless devices: PIR sensors EWP1, expansion modules EW2, indoor sirens EWS1, outdoor sirens EWS2, magnetic door/window sensors EWD1 and keyfob EWK1.