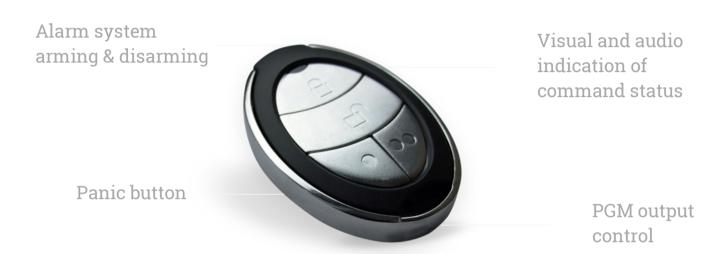

## **Main features**

EN 50131 Grade2 Certified

Alarm system arming & disarming

Panic button

PGM output control

Visual and audio indication of command status

#### What EWK2 does?

EWK2 keyfob features sleek design and four configurable buttons intended to operate according to individual needs.

After the button is pressed, EWK2 internal buzzer's sound signal and red LED indicator confirms a transferred command to ELDES alarm system via wireless connection.