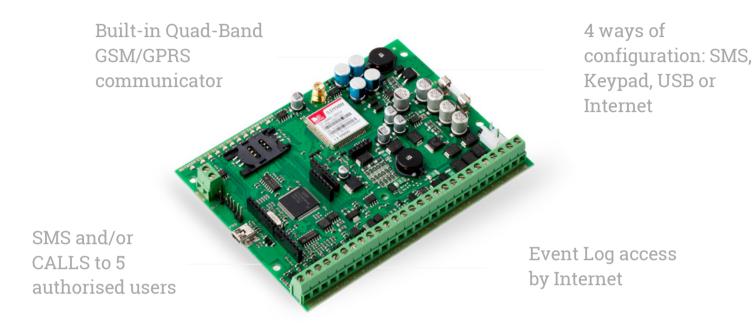

Event Log access by Internet

Built-in Quad-Band GSM/GPRS communicator

Temperature measurement and alarm when the controlled temperature exceeds the allowed limits

STAY feature

4 ways of configuration: SMS, Keypad, USB or Internet Compatible with EGR100 monitoring station software