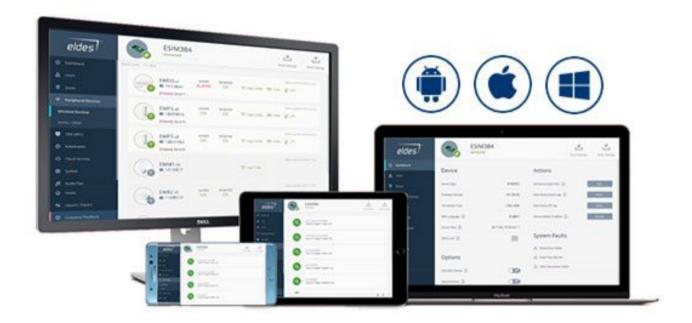

## Eldes Utility software – one tool for all devices

Local and remote configuration. Free download below.

## What exactly is ELDES Utility?

Eldes Utility is a software designed to fully configure, install and export/import settings for Eldes systems: ESIM384, ESIM364 (from v2.13), EPIR3 (from v1.06) and Pitbull Alarm (from v2.01).

Innovative software, running on main technology platforms (Android, Windows, Mac OSx).

This tool will help You to keep in touch with Eldes.

Faster technology will let You save the installation time.