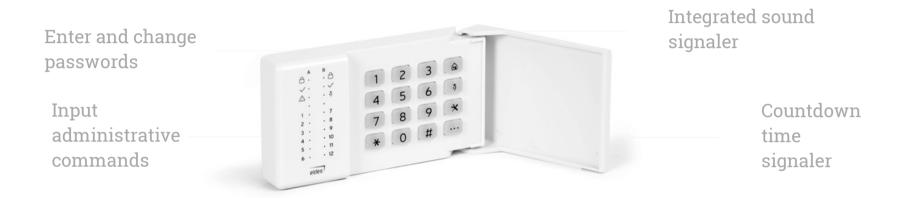

Integrated sound signaler informs about successful/unsuccessful functions performance, informs about entry and delay time countdowns.

### **Main features**

Enter and change passwords Integrated sound signaler

Input administrative commands Countdown time signaler