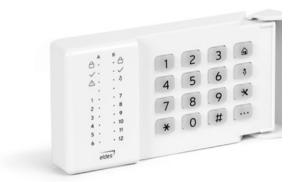

#### What is EKB3?

EKB3 is a LED keypad. Attractive design meets convenience. It is compatible with ELDES alarm and control systems.

#### What is EKB3 keypad for?

EKB3 allows GSM panel configuration via comfortable and flat push-buttons.

EKB3 is compatible with panels ESIM264, ESIM364 and ESIM384.

The keyboard uses two password levels – user and administrator. System configuration can be performed by entering administrator password and using programming commands.