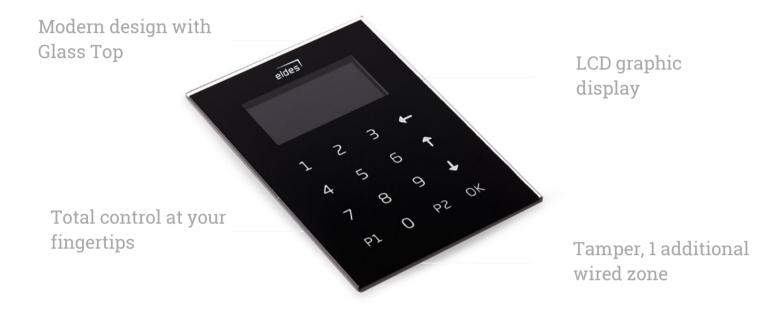

# Wired LCD keypad EKB2

EKB2 is a modern design keyboard with LCD intended to use with GSM alarm, security and management systems ESIM264, ESIM364, ESIM384

#### What is it?

EKB2 is a modern design keyboard with LCD intended to use with GSM alarm, security and management systems ESIM264, ESIM364, ESIM384.

Touch sensitive buttons (available colors: white&black).

#### What it does?

Main screen provides real-time information about temperature, GSM levels, zone status and possible system faults.

EKB2 provides clear visibility in a graphic 128×64 LCD display which allows configuration of parameters, to use the advantages of security system, control the devices.

EKB2 is easy to install, preparation requires 4 wires connection. User friendly panel brings LED illuminated keys and beeps while pressing a key. The tamper switch is for additional comfort and security.

### **Main features**

Modern design with Glass Top LCD graphic display Compatible with ESIM264/364/384 panels Touch sensitive buttons Tamper, 1 additional wired zone