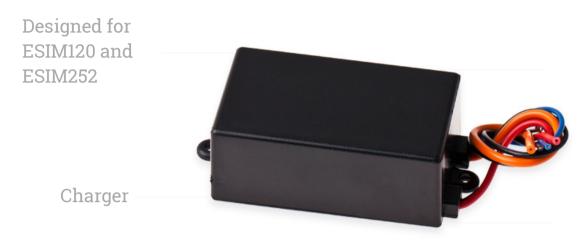

## EBU1

Backup power supply with battery

Power supply 11,5-30 V, DC

Battery type: Ni-MH 9V 250mAh

## What is it and what it does?

Backup Power Supply EBU1 for any electronic equipment, where uninterrupted power supply is required. Has an output for failure indication. EBU1 provides power for low power electronic equipment in case of main power supply failure.

Ni-Mh rechargeable battery included. Plastic enclosure for easy fixing to the wall or other surface. EBU1 designed for ESIM120 and ESIM252.